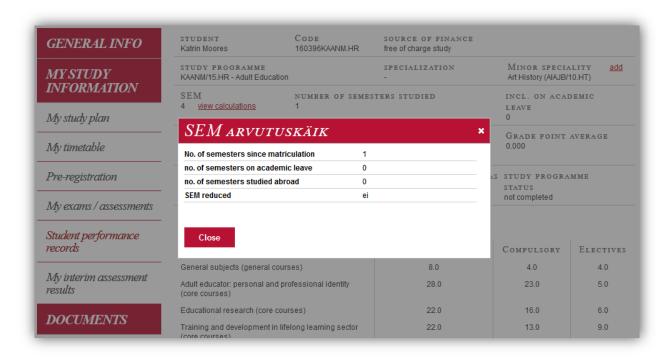

- 1. Go to menu: MY STUDY INFORMATION > Student performance records
- 2. The SEM field displays the numer of remaining semesters of nominal studies.

| GENERAL INFO                                                                                         | STUDENT<br>Katrin Moores                                                                                                     | Code<br>160396KAANM.HR                                                       | SOURCE OF FINANCE free of charge study |                                                |          |  |
|------------------------------------------------------------------------------------------------------|------------------------------------------------------------------------------------------------------------------------------|------------------------------------------------------------------------------|----------------------------------------|------------------------------------------------|----------|--|
| MY STUDY INFORMATION  My study plan                                                                  | STUDY PROGRAMME<br>KAANM/15.HR - Adult Education                                                                             |                                                                              | SPECIALIZATION                         | MINOR SPECIALITY add Art History (AIAJB/10.HT) |          |  |
|                                                                                                      | SEM 4 view calculations                                                                                                      | NUMBER OF SEMES                                                              | TERS STUDIED                           | INCL. ON ACADEMIC                              |          |  |
|                                                                                                      | 4 <u>view calculations</u>                                                                                                   |                                                                              |                                        | LEAVE<br>0                                     |          |  |
| My timetable                                                                                         | STUDY PROGRAMME<br>LOAD (ECTS CREDITS)<br>120                                                                                | ECTS CREDITS AS OF 12.12.2016 6.00                                           |                                        | GRADE POINT AVERAGE 0.000                      |          |  |
|                                                                                                      |                                                                                                                              | ECTS CREDITS CREDITED TO THE ACCOUNT OF LOAD CALCULATIONS AS STUDY PROGRAMME |                                        |                                                |          |  |
| Pre-registration                                                                                     |                                                                                                                              |                                                                              |                                        |                                                | MME      |  |
|                                                                                                      |                                                                                                                              |                                                                              |                                        | AS STUDY PROGRA<br>STATUS<br>not completed     | MME      |  |
| My exams / assessments                                                                               | AT THE END OF AUTUMN                                                                                                         | SEMESTER/ACADEM                                                              |                                        | STATUS                                         | MME      |  |
| My exams / assessments  Student performance                                                          | AT THE END OF AUTUMN 0.0                                                                                                     | SEMESTER/ACADEM                                                              |                                        | STATUS                                         |          |  |
| My exams / assessments Student performance records                                                   | at the end of autumn 0.0 study programme structure                                                                           | SEMESTER/ACADEM                                                              | IC YEAR                                | STATUS<br>not completed                        | ELECTIVE |  |
| My exams / assessments  Student performance records  My interim assessment                           | at the end of autumn 0.0 study programme structure Module                                                                    | SEMESTER/ACADEM                                                              | TOTAL ECTS CREDITS                     | STATUS not completed  Compulsory               | ELECTIVE |  |
| Pre-registration  My exams / assessments  Student performance records  My interim assessment results | at the end of autumn 0.0  study programme structure  Module  General subjects (general cour  Adult educator: personal and pr | SEMESTER/ACADEM                                                              | TOTAL ECTS CREDITS                     | Compulsory 4.0                                 | ELECTIVE |  |

- 3. Click on "view calculations" to see the history of changes to your SEM.
- 4. The pop-up window is displays:
  - a. How many semesters have passed since matriculation (incl. semesters spent on academic leave or studies abroad)
  - b. Number of semesters spent on academic leave
  - c. Number of semesters studied abroad
  - d. Information about reducing SEM (time and reason).